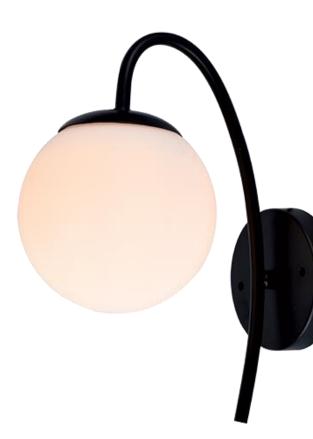

## **GENERAL INFORMATION »**

- :. Nominal voltage: 230V/ 50-60Hz
- : Lamp holder: E27
- ... Colour body: Black with white glass
- :. Material: Metal + Glass
- : Lamps Not Included, max 40W on lampholder
- :. IP Rate: IP20

#### **FEATURES** »

- : Environmentally friendly no mercury and lead
- :. Modern design
- ... No ultraviolet and infrared rays
- :. Resistant to shock and vibration stable body
- : Low heat emission

#### **AREAS OF APPLICATION »**

- ... Domestic applications
- :. Home interior
- :. Bedside Reading Wall Light

## **PRODUCT DETAILS »**

| Catalogue number | Description | Colour                 | Lampholder |
|------------------|-------------|------------------------|------------|
| 955LINA1W/WHBL   | Wall lamp   | Black with white glass | 1x27       |