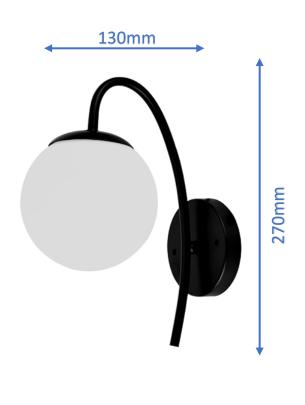

ENERAL INFORMATION »**

- :. Nominal voltage: 230V/ 50-60Hz
- : Lamp holder: E27
- ... Colour body: Black with white glass
- :. Material: Metal + Glass
- : Lamps Not Included, max 40W on lampholder
- :. IP Rate: IP20

#### **FEATURES** »

- : Environmentally friendly no mercury and lead
- :. Modern design
- ... No ultraviolet and infrared rays
- :. Resistant to shock and vibration stable body
- : Low heat emission

#### **AREAS OF APPLICATION »**

- ... Domestic applications
- :. Home interior
- :. Bedside Reading Wall Light



## **PRODUCT DETAILS »**

| Catalogue number | Description | Colour                 | Lampholder |
|------------------|-------------|------------------------|------------|
| 955LINA1W/WHBL   | Wall lamp   | Black with white glass | 1x27       |

# **DIMENSIONS** »



# **ADDITIONAL INFORMATION »**



| Catalogue number | Barcode       | Packing/Box<br>(pcs) |
|------------------|---------------|----------------------|
| 955LINA1W/WHBL   | 3800131237200 | 1/1                  |



elmarkholding.eu